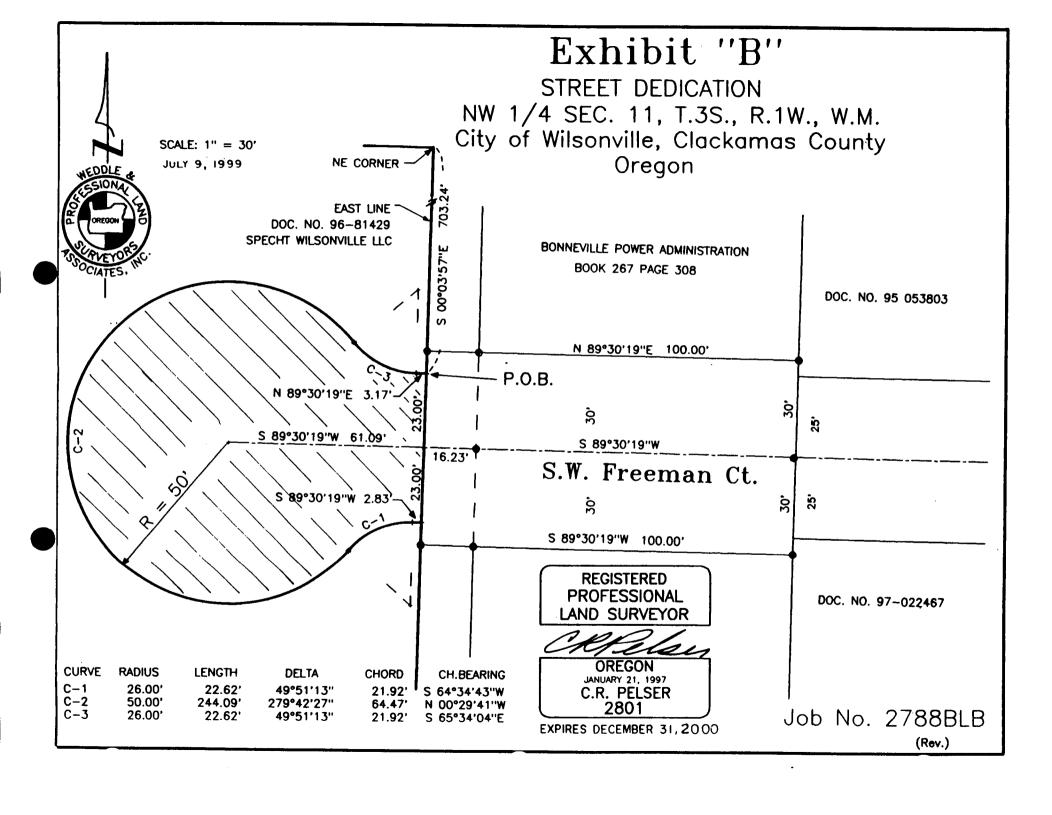

#### **Professional Land Surveyors**

1750 S.W. Skyline Blvd., Suite 105 Portland, Oregon 97221

OFFICE (503) 292-8083 - TOLL FREE (886) 222-8083 FAX (503) 292-0938

EXHIBIT "A"
ROAD DEDICATION
SW FREEMAN CT. (SPECHT)
LEGAL DESCRIPTION:

July 9, 1999 Job No. 2788BLB (Rev.)

A tract of land for street dedication purposes, being part of that real property described in Warranty Deed to Specht Wilsonville LLC, Document No. 96-81429, Clackamas County Deed Records, situated in the Northwest quarter of Section 11, Township 3 South, Range 1 West of the Willamette Meridian, City of Wilsonville, County of Clackamas and State of Oregon, more particularly described as follows:

Beginning at a point on the east line of the aforesaid Sphect Wilsonville LLC tract of land, said point bears South 00°03'57" East, 703.24 feet from the northeast corner thereof; thence continuing along said east line South 80°03'57" East, 46.00 feet; thence leaving said east line South 89°30'19" West, 2.83 feet to the beginning of a tangent 26.00 foot radius curve to the left; thence along the arc of said curve 22.62 feet through a central angle of 49°51'13 (the long chord bears South 64°34'43" West, 21.92 feet) to the beginning of a 50.00 foot reverse curve to the right; thence along the arc of said curve 244.09 feet through a central angle of 279°42'27" (the long chord bears North 00°29'41" East, 64.47 feet) to the beginning of a 26.00 foot reverse curve to the left; thence along the arc of said curve 22.62 feet through a central angle of 49°51'13" (the long chord bears South 65°34'04" East, 21.92 feet; thence North 89°30'19" East, 3.17 feet to the point of beginning.

Containing therein 8,498 square feet.

REGISTERED PROFESSIONAL AND SURVEYOR

> OREGON JANUARY 21, 1997 C. R. PELSER 2801

EXPIRES 12-30-2000