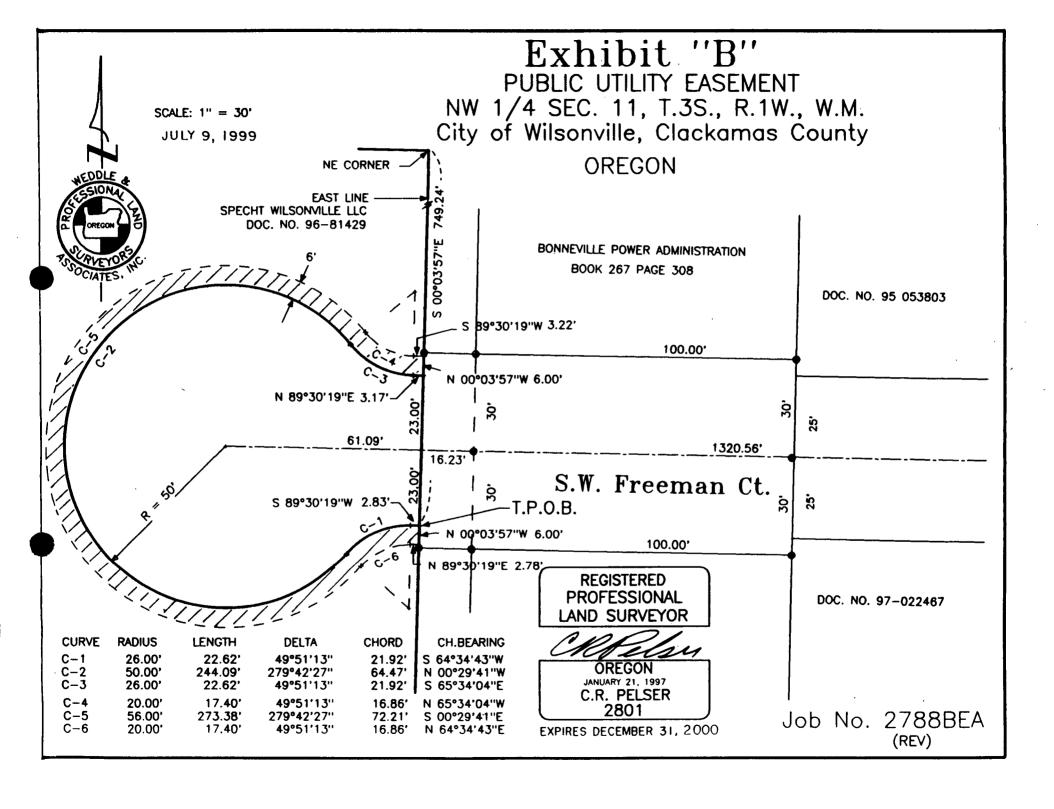

### **Professional Land Surveyors**

1750 S.W. Skyline Blvd., Suite 105 Portland, Oregon 97221

OFFICE (503) 292-8083 - TOLL FREE (888) 222-8083 FAX (503) 292-0938

REGISTERED PROFESSIONAL LAND SURVEYOR

OREGON

JANUARY 21, 1997 C. R. PELSER 2801

EXPIRES 12-30-2000

EXHIBIT "A"
PUBLIC UTILITY EASEMENT (SPECHT)
LEGAL DESCRIPTION:

July 9, 1999 Job No. 2788BEA (Rev)

A strip of land, 6 feet in width, for public utility easement purposes, being part of that real property described in Warranty Deed to Specht Wilsonville LLC, Document No. 96-81429, Clackamas County Deed Records, situated in the Northwest quarter of Section 11, Township 3 South, Range 1 West of the Willamette Meridian, City of Wilsonville, County of Clackamas and State of Oregon, more particularly described as follows:

Beginning at a point on the east line of the aforesaid Specht Wilsonville LLC tract of land, said point bears South 00003'57" East, 749.24 feet from the northeast thereof; thence leaving said east line South 89°30'19" West, 2.83 feet to the beginning of a tangent 26.00 foot radius curve to the left; thence along the arc of said curve 22.62 feet through a central angle of 49°51'13 (the long chord bears South 64°34'43" West, 21.92 feet) to the beginning of a 50.00 foot reverse curve to the right; thence along the arc of said curve 244.09 feet through a central angle of 279642'27" (the long chord bears North 00°29'41" West, 64.47 feet) to the beginning of a 26.00 foot reverse curve to the left; thence along the arc of said curve 22.62 feet through a central angle of 49°51'13" (the long chord bears South 65°34'04" East, 21.92 feet); thence North 89°30'19" East, 3.17 feet to the east line of that tract of land described in Document No. 96-81429 said Deed Records; thence along said east line North 00003'57" West, 6.00 feet; thence leaving said east line South 89 30 19 West, 3.22 feet to the beginning of a tangent 20.00 foot radius curve to the right; thence along the arc of said curve 17.40 feet through a central angle of 49°51'13" (the long chord bears North 65°34'04" West, 16.86 feet) to the beginning of a 56.00 foot reverse curve to the left; thence along the arc of said curve 273.38 feet through a central angle of 279°42'27" (the long chord bears South 00°29'41" East, 72.21 feet) to the beginning of a 20.00 foot reverse curve to the right; thence along the arc of said curve 17.40 feet through a central angle of 49^51'13" (the long chord bears North 64°34'43" East, 16.86 feet; thence North 89°30'19" East, 2.78 feet to the east line of that tract of land described in Document No. 96-81429, said Deed Records; thence along said east line North 00°03'57" West, 6.00 feet to the point of beginning.

Containing therein 1,829 square feet.