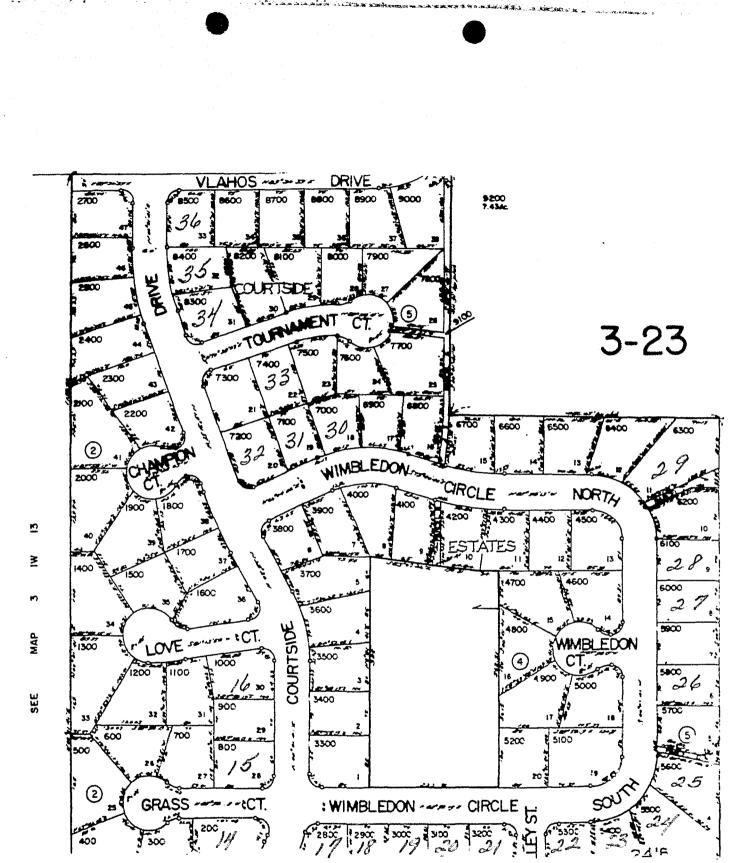

RESOLUTION NO. 346

PAGE 2 OF 4

| 20. | Mid-Valley Investments;<br>3100, Block 3, Lot 4  | Sec. 1 | 3 (CA), | Tax Lot |
|-----|--------------------------------------------------|--------|---------|---------|
| 21. | Mid-Valley Investments;<br>3200, Block 3, Lot 5  | Sec. 1 | 3 (CA), | Tax Lot |
| 22. | Mid-Valley Investments;<br>5300, Block 5, Lot 1  | Sec. 1 | 3 (CA), | Tax Lot |
| 23. | Mid-Valley Investments;<br>5400, Block 5, Lot 2  | Sec. 1 | 3 (CA), | Tax Lot |
| 24. | Mid-Valley Investments;<br>5500, Block 5, Lot 3  | Sec. 1 | 3 (CA), | Tax Lot |
| 25. | Mid-Valley Investments;<br>5600, Block 5, Lot 4  | Sec. 1 | 3 (CA), | Tax Lot |
| 26. | Mid-Valley Investments;<br>5800, Block 5, Lot 6  | Sec. 1 | 3 (CA), | Tax Lot |
| 27. | Mid-Valley Investments;<br>6000, Block 5, Lot 8  | Sec. 1 | 3 (CA), | Tax Lot |
| 28. | Mid-Valley Investments;<br>6100, Block 5, Lot 9  | Sec. 1 | 3 (CA), | Tax Lot |
| 29. | Mid-Valley Investments;<br>6300, Block 5, Lot 11 | Sec. 1 | 3 (CA), | Tax Lot |
| 30. | Mid-Valley Investments;<br>7000, Block 5, Lot 18 | Sec. 1 | 3 (CA), | Tax Lot |
| 31. | Mid-Valley Investments;<br>7100, Block 5, Lot 19 | Sec. 1 | 3 (CA), | Tax Lot |
| 32. | Mid-Valley Investments;<br>7500, Block 5, Lot 23 | Sec. 1 | 3 (CA), | Tax Lot |
| 33. | Mid-Valley Investments;<br>7400, Block 5, Lot 22 | Sec. 1 | 3 (CA), | Tax Lot |
| 34. | Mid-Valley Investments;<br>8300, Block 5, Lot 31 | Sec. 1 | 3 (CA), | Tax Lot |
| 35. | Mid-Valley Investments;<br>8400, Block 5, Lot 32 | Sec. 1 | 3 (CA), | Tax Lot |

## 36. Mid-Valley Investments; Sec. 13 (CA), Tax Lot 8500, Block 5, Lot 33

B. A nuisance: does exist on the properties as described in the forepart of this resolution under the provision of Section 6.204 of the Wilsonville Code by reason of the grass, weeds, noxious vegetation and other substance being on the property.