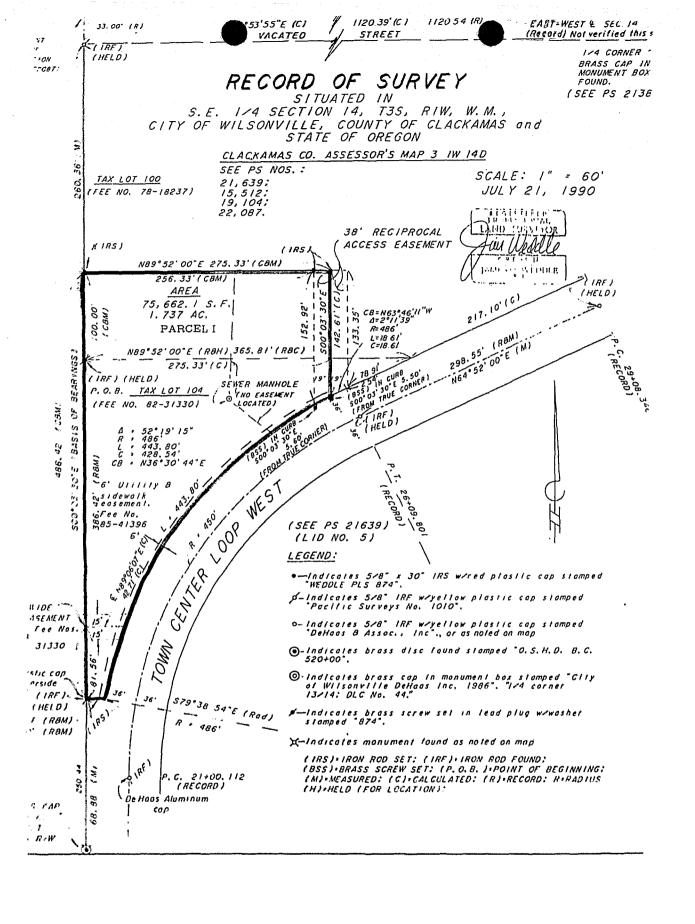

should be no impairment to the security of the City or the holders of the Bancroft bonds.

Attached is a map showing the parcels involved and the acreage of each.

The principal balance remaining on the assessment equals \$96,279.04, with the total acreage being 7.976 acres. Assessment per acre calculates to \$12,071.09 (assessment/acreage).

# Reapportionment:

| Parcel 1            | 1.736 acres | · •         |
|---------------------|-------------|-------------|
| Assessment Parcel A |             | \$20,955.42 |
| Parcel 2            | 6.240 acres |             |
| Assessment Parcel B |             | \$75,323.62 |
|                     | 7.976 acres | \$96,279.04 |

#### 4. SURVEY MAP:

In accordance with the enclosed surveyor's maps a reapportionment of Local Improvement District (LID 5) assessment is requested based on the survey information specified below:

|            | ACREAGE | SQUARE FOOTAGE | PERCENTAGE |
|------------|---------|----------------|------------|
|            |         |                |            |
| Parœl I:   | 1.736   | 75,662         | 21.78%     |
| Parcel II: | 6.240   | 271,802        | 78.22%     |
| Totals:    | 7.976   | 347,464        | 100%       |

CLACKAMAS CO. ASSESSOR'S MAP NO. 3 1W 14D

A parcel of land situated in the Southeast one-quarter Section 14, Township 3 South, Range 1 West, Willamette Meridian, City of Wilsonville, County of Clackamas and State of Oregon, being part of those certain parcels of land described in Clackamas County Recorder's Fee Numbers 78-18237 and 82-31330, more particularly described as follows:

Beginning at a point in the east right-of-way line of Interstate 5, said point bears South 89°53'55" West 1120.39 feet and South 00°03'30" East 293.36 feet from a brass cap monument marking the East 1/4 corner of Section 14, aforesaid; thence continuing along said east right-of-way line South 00°03'30" East 486.42 feet to a point therein, said point being the northwest corner of Town Center Loop West, a dedicated public street, described in Clackamas County Recorder's Fee No. 83-17888; thence along the northerly line of said street North 89°56'30" East 20.00 feet; thence along the northwesterly line of said Town Center Loop West, 72 feet wide, along the arc of a non-tangent 486.00 foot radius curve right 443.80 feet through a central angle of 52°19'15" (chord bears North 36°30'44" East 428.54 feet) to a point therein; thence leaving said street parallel to the east line of Interstate 5, North 00°03'30" West 142.61 feet; thence South 89°52'00" West 275.33 feet to the point of beginning.

CONTAINING THEREIN an area of 75,662.1 square feet. (1.737 acres, more or less).

Jim Weddle & Associates, Inc.

> AUGUST 27, 1990 SF90-1780C

PROPERTY DESCRIPTION
(PORTION OF TAX LOT 100 & 104)
WILSONVILLE PARK LTD.

CLACKAMAS CO. ASSESSOR'S MAP NO. 3 1W 14D

A parcel of land situated in the Southeast one-guarter Section 14, Township 3 South, Range 1 West, Willamette Meridian, City of Wilsonville, County of Clackamas and State of Oregon, being a part of those certain parcels of land described in Clackamas County Recorder's Fee No. 78-18237 and 82-31330, and a part of vacated Boberg Road No. 1571, Clackamas County Recorder's Fee No. 81-14598, all being more particularly described as follows:

Beginning at a point which bears South 89°53'55" West 236.00 feet from a brass cap monument marking the East 1/4 corner of Section 14, aforesaid; thence continuing South 89°53'55" West 884.39 feet to a point in the east right-of-way line of Interstate 5; thence along said east line South 00°03'30" East 293.36 feet to a point therein; thence North 89°52'00" East 275.33 feet; thence parallel to the east line of said Interstate 5, South 00°03'30" East 142.61 feet to a point in the northerly line of Town Center Loop West, a dedicated public street 72 feet wide; thence easterly along said line along the arc of a non-tangent 486.00 foot radius curve right 18.61 feet through a central angle of 02°11'39" (chord bears North 63°46'11" East 18.61 feet); thence tangent to said curve along said northerly line North 64°52'00" East 298.55 feet to the beginning of a tangent 486.00 foot radius curve right; thence along the arc of said curve 211.78 feet through a central angle of 24°58'03" (chord bears North 77°21'01" East 210.11 feet); thence along said northerly line North 89°50'03" East 116.30 feet to a point therein; thence leaving said street North 00°24'21" East 255.52 feet to the point of beginning.

CONTAINING THEREIN an area of 271,802 square feet. (6.240 acres, more or less).

| Oregon Property<br>taxes for fiscal year<br>July 1. 1969 to | Code Area Account Number            |                                        |            |              | ASS<br>L'AN I   | essed Value        | Last Year   | This Year                |  |
|-------------------------------------------------------------|-------------------------------------|----------------------------------------|------------|--------------|-----------------|--------------------|-------------|--------------------------|--|
| laxes for fiscal year                                       | ESDEDD                              |                                        | 11777      |              | 2 L'ANI         |                    | 470.250     | 525,400                  |  |
| June 30, <b>1990</b>                                        |                                     | rty Description (Tax L                 | ot Number) |              | C BUIL          | DINGS              | 118,040     | 87,670                   |  |
| CLACKAMAS                                                   | Map N                               | lumber                                 | Parcel     | Special      | MEXEM           | PTION              |             |                          |  |
|                                                             | Township Range                      | Section 1/4 1/16                       | 7          | Interest     | I A I           | essed Value        | 588.310     | 613.070                  |  |
| REAL                                                        | M.C. ZE                             | 14 D                                   | .00100     |              | R Tax Ra        | e Each \$1000      | 25.2075     | 26.2361                  |  |
| ,,,,,,,,,,,,,,,,,,,,,,,,,,,,,,,,,,,,,,,                     | Acres                               | Class Sub-Class                        | Pull Nur   | nber         | S Propert       | y Taxes            | 58.858.41   | 16.115.22                |  |
| Property Taxes                                              | b-88                                | 0 701                                  | 78-182     | 137          | N Cur           | rent Taxes Levied  |             | Tax Amount               |  |
| Taxpayer IIITIL                                             | AMETTE SAV                          | INGS & LOA                             | N          |              | CLACK           | COUNTY             | .7129       | 437.06                   |  |
| Office #LN3                                                 |                                     | 0004501659                             |            |              |                 | F LEVY             | 1.2013      | 736.48                   |  |
| Than                                                        |                                     |                                        |            |              |                 | Y LEVY             | .2878       | 176.44                   |  |
| Owner                                                       |                                     |                                        |            |              | CITY            |                    | 2.1543      | 1.320.74                 |  |
|                                                             |                                     |                                        |            |              | FIRE D          | IST #64            | 2.5215      | 1.545.86                 |  |
| 2 176                                                       | ONVILLE PA                          | ARK OR ITD                             |            |              |                 | EM EZD             | .7105       | 435.59                   |  |
|                                                             | OX G                                | .,,,,                                  |            |              |                 | GH EZD             | -3656       | 222.30                   |  |
|                                                             | ONVILLE                             | OR 97070                               | _          |              |                 | MAS CC             | 1.3123      | 804.53                   |  |
| ~~~                                                         | · • · · · · · · · · · ·             | ************************************** | •          |              | SCHOOL          |                    | 16.4004     | 10.054.59                |  |
|                                                             |                                     |                                        |            |              |                 | CNTROL             | .0015       | <b>.</b> 92              |  |
|                                                             |                                     |                                        |            |              |                 | F PTLD             | .2957       | 191-59                   |  |
| N7#                                                         | 0067719                             |                                        |            |              | METRO           |                    | .3253       | 199.43                   |  |
|                                                             | ERTY LOCAT                          | TON:                                   |            |              |                 |                    |             |                          |  |
|                                                             | ISS SW PARK                         |                                        |            |              | 45.614          | demonstration to a |             |                          |  |
|                                                             | · · · · · · · · · · · · · · · · · · | R                                      |            |              |                 |                    |             |                          |  |
| W 1. 1. U                                                   |                                     | , 11                                   |            |              | Property Ta     | k Totals           | 26.2861     | 16.115.22                |  |
| A11777                                                      | Interes                             | t Included 11-                         | 15-69      | 11.5         | 1               |                    |             |                          |  |
| Delinquent Taxes                                            |                                     | Tax Year                               | Amoun      | it           | 7**Å            |                    |             | 7                        |  |
| Foreclosure proceed                                         | lings will be                       |                                        |            |              | OUTUS 11,       | de areas a c       |             |                          |  |
| started after July                                          | 15 on real                          |                                        |            |              | [Ç.S]           | 31 et              |             |                          |  |
| property accounts with                                      | th an unpaid                        |                                        |            |              |                 |                    |             |                          |  |
| balance for any tax y                                       | ear marked                          |                                        |            | [H]          | •               |                    |             |                          |  |
| with an asterisk (*)                                        |                                     |                                        |            | Total Taxes  | and Assessments | 16.115.22          |             |                          |  |
| PLEASE                                                      |                                     |                                        |            | <del> </del> |                 | Discount Allowe    | id ★ Pay By | Pay One of These Amounts |  |
|                                                             | LACKAMAS (                          | COUNTY TAX                             | COLLECT    | OR           | FULL - 3%       | 4.63.              | 46 NOV 15   | 15-631-76                |  |
|                                                             |                                     | -MILNE ROAL                            |            | VII.         |                 | 7.0.34             | 19 11777 33 |                          |  |
| _                                                           | REGON CITY                          |                                        |            |              | 2/3 - 2%        | 214.               | A7          | 10.528.61                |  |
| Tax                                                         | Disc./Int.                          |                                        |            |              | 1/3 - None      | 10                 | <b>-</b> 1  | 5,371,74                 |  |
| Check                                                       | Cash                                | Chan                                   | ge         |              |                 |                    |             |                          |  |