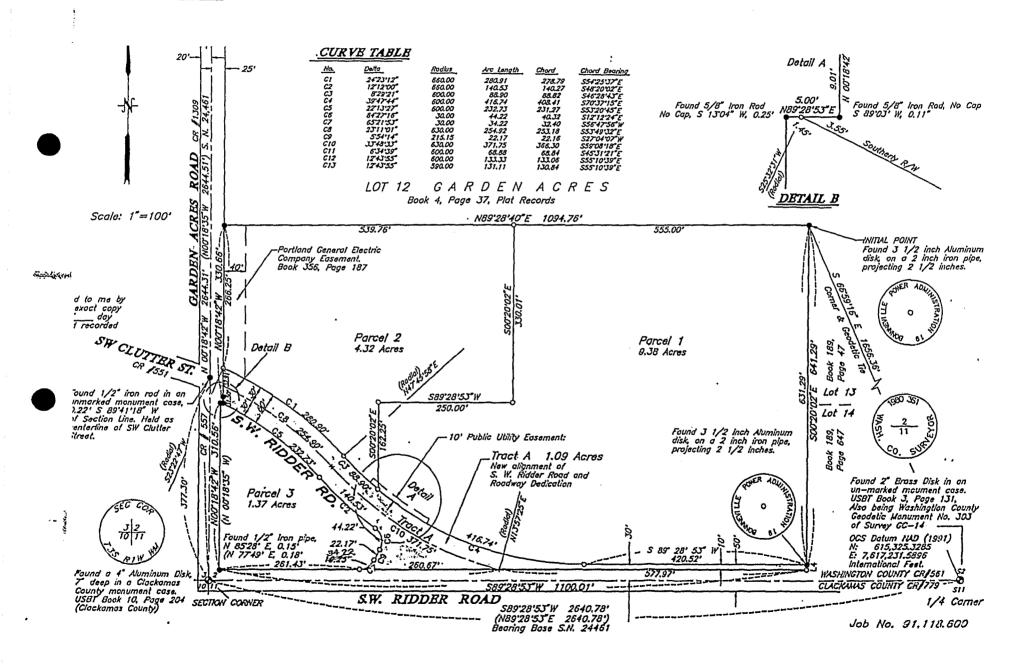

### Exhibit 1

## ALIGNMENT CHANGE SW RIDDER ROAD

A parcel of land located in Southwest one-quarter of Section 2 Township 3 South, Range 1 West, Willamette Meridian, City of Wilsonville, Washington County, Oregon and being described as follows:

Tract "A" of Partition Plat No. 1995-101, recorded as Document No. 95065676 in the Washington County record of plats and being more particularly described as a parcel beginning at a 3 1/2 inch aluminum disk stamped Bonneville Power Administration on a 2 inch iron pipe, from which the Southwest one-quarter of Section 2, Township 3 South, Range 1 West of the Willamette Meridian bears South 0°20' 02" East 30 feet and South 89° 28' 53" West 1120.02 feet: thence South 0° 20' 02" East 10.00 feet to the existing North right-of-way line of SW Ridder Road: thence South 89° 28' 53" West 838.64 feet along said right-of-way: thence along the arc of a non-tangent 30 foot radius curve left (the long chord of which bears N 56° 47' 56" E 32.40 feet) 34.22 feet: thence along the arc of a 215.15 foot radius curve left (the long chord of which bears N 27° 04' 07" E 22.16 feet) 22.17 feet: thence along the arc of 30 foot radius curve left (the long chord of which bears N 12° 12' 24" W 40.32 feet) 44.22 feet; thence along the arc of a 660 foot radius curve right (the long chord of which bears N 48° 20' 02" W 140.27 feet) 140.53 feet: thence along the arc of a 600 foot radius curve left (the long chord of which bears N 53° 20' 45" W 231.27 feet) 232.73 feet to a point on the East right-of-way line of Garden Acres Road: thence North 89° 28' 53" East 3.55 feet: thence North 00° 18' 42" West 64.41 feet along said right-of-way: thence along the arc of a non-tangent 660 foot radius curve right (the long chord of which bears S 54° 25' 37" E 278.79 feet) 280.91 feet; thence along the arc of a 600 foot radius curve left (the long chord of which bears S 46° 28' 43" E 88.82 feet) 88.90 feet: thence continuing along the arc of a 600 foot radius curve left (the long chord of which bears S 70° 37' 15" E 408.41 feet) 416.74 feet: thence North 89° 28' 53" East 420.52 feet to the Point of Beginning.

Said Tract "A" Parcel contains 1.09 acres.

JimLong/SW RidderRd-Align112795 Nov. 28, 1995