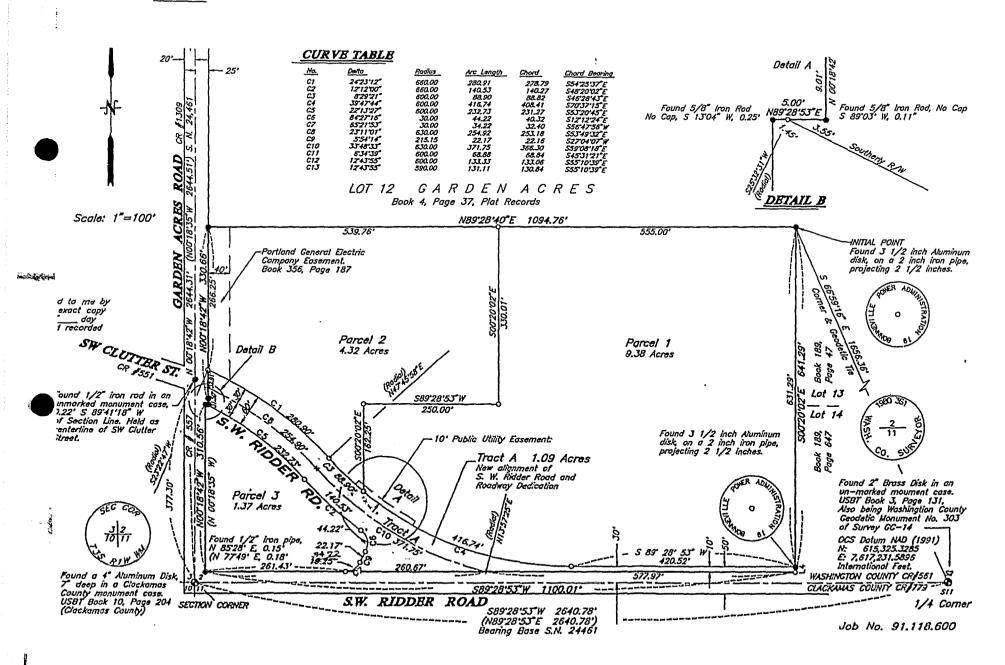

### Exhibit 1

## ALIGNMENT CHANGE SW RIDDER ROAD

A parcel of land located in Southwest one-quarter of Section 2 Township 3 South, Range 1 West, Willamette Meridian, City of Wilsonville, Washington County, Oregon and being described as follows:

Tract "A" of Partition Plat No. 1995-101, recorded as Document No. 95065676 in the Washington County record of plats and being more particularly described as a parcel beginning at a 3 1/2 inch aluminum disk stamped Bonneville Power Administration on a 2 inch iron pipe, from which the Southwest one-quarter of Section 2, Township 3 South, Range 1 West of the Willamette Meridian bears South 0°20' 02" East 30 feet and South 89° 28' 53" West 1120.02 feet: thence South 0° 20' 02" East 10.00 feet to the existing North right-of-way line of SW Ridder Road: thence South 89° 28' 53" West 838.64 feet along said right-of-way: thence along the arc of a non-tangent 30 foot radius curve left (the long chord of which bears N 56° 47' 56" E 32.40 feet) 34.22 feet: thence along the arc of a 215.15 foot radius curve left (the long chord of which bears N 27° 04' 07" E 22.16 feet) 22.17 feet: thence along the arc of 30 foot radius curve left (the long chord of which bears N 12° 12' 24" W 40.32 feet) 44.22 feet; thence along the arc of a 660 foot radius curve right (the long chord of which bears N 48° 20' 02" W 140.27 feet) 140.53 feet: thence along the arc of a 600 foot radius curve left (the long chord of which bears N 53° 20' 45" W 231.27 feet) 232.73 feet to a point on the East right-of-way line of Garden Acres Road: thence North 89° 28' 53" East 3.55 feet: thence North 00° 18' 42" West 64.41 feet along said right-of-way: thence along the arc of a non-tangent 660 foot radius curve right (the long chord of which bears S 54° 25' 37" E 278.79 feet) 280.91 feet; thence along the arc of a 600 foot radius curve left (the long chord of which bears S 46° 28' 43" E 88.82 feet) 88.90 feet: thence continuing along the arc of a 600 foot radius curve left (the long chord of which bears S 70° 37' 15" E 408.41 feet) 416.74 feet: thence North 89° 28' 53" East 420.52 feet to the Point of Beginning.

Said Tract "A" Parcel contains 1.09 acres.

JimLong/SW RidderRd-Align112795 Nov. 28, 1995